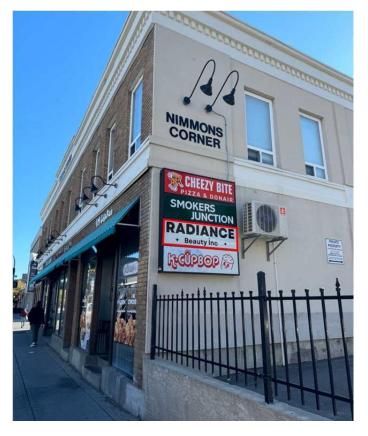

#### \$45

0 Bedroom, 0.00 Bathroom, Commercial on 0.00 Acres

Bankview, Calgary, Alberta

Click brochure link for more details\*\* Prime 17th Avenue retail space. Located on the corner of 14th Street SW and 17th Avenue SW. Built-out bathroom in the space. 17th Avenue is one of Calgaryâ€<sup>™</sup>s main retail and entertainment hubs hosting tenants such as Popeyes Louisiana Kitchen, McDonaldâ€<sup>™</sup>s, Jamesons Pub, Scotiabank, League Fitness within walking distance. Average household income of \$147,804 within 5km. Connected parking lot.