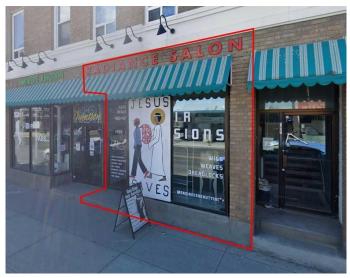

#### \$45

0 Bedroom, 0.00 Bathroom, Commercial on 0.00 Acres

Bankview, Calgary, Alberta

Click brochure link for more details\*\* Prime 17th Avenue retail space. Located on the corner of 14th Street SW and 17th Avenue SW. Built-out bathroom in the space. 17th Avenue is one of Calgaryâ€<sup>™</sup>s main retail and entertainment hubs hosting tenants such as Popeyes Louisiana Kitchen, McDonaldâ€<sup>™</sup>s, Jamesons Pub, Scotiabank, League Fitness within walking distance. Average household income of \$147,804 within 5km. Connected parking lot.