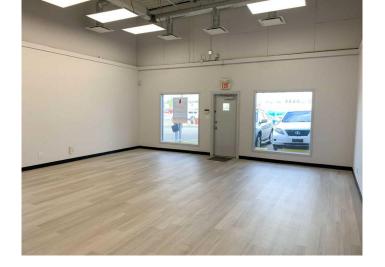

#### \$15

0 Bedroom, 0.00 Bathroom, Commercial on 0.00 Acres

Greenview Industrial Park, Calgary, Alberta

3,000 SF of commercial space with high exposure to Edmonton Trail NE. The zoning is C-COR3 (Commercial Corridor 3), which allow array of retail uses. This commercial bay layout includes a large front showroom, two private offices, two washrooms, and warehouse component at the rear. The warehouse space includes 15.5 Ft of clear height, 100 amps of power (TBV), and 1 Drive-in doors (12 Ft w x 12 Ft h). Located in Greenview Industrial with exposure to Edmonton Trail and near 32 Avenue NE. The Lease rate is starting at \$15.00 PSF with Operating costs at \$9.50 PSF. Thus a total of \$24.50 PSF. \*\*\*NOTE: Automotive uses are NOT permitted.\*\*\*