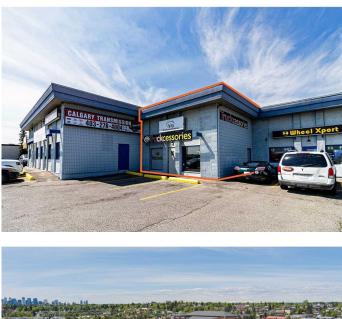

# \$15 - 4135 Edmonton Trail Ne, Calgary

MLS® #A2169809

#### \$15

0 Bedroom, 0.00 Bathroom, Commercial on 0.00 Acres

Greenview Industrial Park, Calgary, Alberta

3,000 SF of commercial space with high exposure to Edmonton Trail NE. The zoning is C-COR3 (Commercial Corridor 3), which allow array of retail uses. This commercial bay layout includes a large front showroom, two private offices, two washrooms, and warehouse component at the rear. The warehouse space includes 15.5 Ft of clear height, 100 amps of power (TBV), and 1 Drive-in doors (12 Ft w x 12 Ft h). Located in Greenview Industrial with exposure to Edmonton Trail and near 32 Avenue NE. The Lease rate is starting at \$15.00 PSF with Operating costs at \$9.50 PSF. Thus a total of \$24.50 PSF. \*\*\*NOTE: Automotive uses are NOT permitted.\*\*\*

### **Community Information**

Address

4135 Edmonton Trail Ne

| Subdivision | Greenview Industrial Park |
|-------------|---------------------------|
| City        | Calgary                   |
| County      | Calgary                   |
| Province    | Alberta                   |
| Postal Code | T2E 3V5                   |