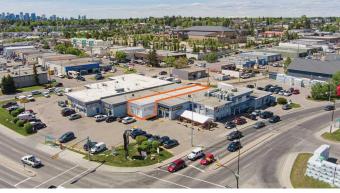

#### \$15

0 Bedroom, 0.00 Bathroom, Commercial on 0.00 Acres

Greenview Industrial Park, Calgary, Alberta

3,000 SF of commercial space with high exposure to Edmonton Trail NE. The zoning is C-COR3 (Commercial Corridor 3), which allow array of retail uses. This commercial bay layout includes a large front showroom, two private offices, two washrooms, and warehouse component at the rear. The warehouse space includes 15.5 Ft of clear height, 100 amps of power (TBV), and 1 Drive-in doors (12 Ft w x 12 Ft h). Located in Greenview Industrial with exposure to Edmonton Trail and near 32 Avenue NE. The Lease rate is starting at \$15.00 PSF with Operating costs at \$9.50 PSF. Thus a total of \$24.50 PSF. \*\*\*NOTE: Automotive uses are NOT permitted.\*\*\*

### **Community Information**

Address

4135 Edmonton Trail Ne

| Subdivision | Greenview Industrial Park |
|-------------|---------------------------|
| City        | Calgary                   |
| County      | Calgary                   |
| Province    | Alberta                   |
| Postal Code | T2E 3V5                   |