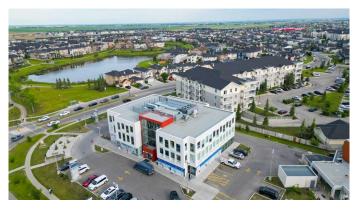

#### \$22

0 Bedroom, 0.00 Bathroom, Commercial on 5.27 Acres

Taradale, Calgary, Alberta

Not to miss opportunity! If you have been looking for a commercial space in established area, then your search ends here. Bringing you retail and office space in a busy northeast Taradale 80 Ave Plaza, offering unparalleled visibility and high traffic. Ideal for a variety of businesses including Medical Clinics, Medical Specialty Clinics, Vet Clinics, Labs, Radiology, Offices, Retail Stores, or other Professional Services (Law Office, Real Estate. Accountant, Mortgage Professionals etc.). This unit presents a fantastic opportunity to establish a strong presence in a thriving community. Benefit from the convenience of ample parking, excellent accessibility, and a competitive lease rate. Don't miss out on this prime location to grow your business.

## **Community Information**

Address 330, 7171 80 Avenue Ne

T3J0P6

Subdivision Taradale
City Calgary
County Calgary
Province Alberta