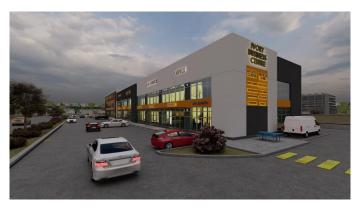

#### \$960,000

0 Bedroom, 0.00 Bathroom, Commercial on 0.00 Acres

Nolan Hill, Calgary, Alberta

Premier flex retail condo offer a prime location in the Nolan Hill Business Park, with convenient access to major roads in Calgary(Sarcee Trail and Stoney Trail NW). The flexible zoning(I-C) allows for a wide range of business types, making it an attractive option for business owners and investors. The high-quality finishing and abundant natural light further enhance the appeal of these spaces. Great option for an owner-user or an investor. Mezzanine is an option with City's approval. The potential to rent out a second level separately adds to the versatility and income potential. With permitted uses including offices, restaurants, warehouses, showrooms, and many more, there are plenty of opportunities for various types of businesses to thrive.