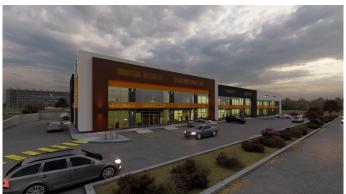

#### \$960,000

0 Bedroom, 0.00 Bathroom, Commercial on 0.00 Acres

Nolan Hill, Calgary, Alberta

Premier flex retail condo offer a prime location in the Nolan Hill Business Park, with convenient access to major roads in Calgary(Sarcee Trail and Stoney Trail NW). The flexible zoning(I-C) allows for a wide range of business types, making it an attractive option for business owners and investors. The high-quality finishing and abundant natural light further enhance the appeal of these spaces. Great option for an owner-user or an investor. Mezzanine is an option with City's approval. The potential to rent out a second level separately adds to the versatility and income potential. With permitted uses including offices, restaurants, warehouses, showrooms, and many more, there are plenty of opportunities for various types of businesses to thrive.