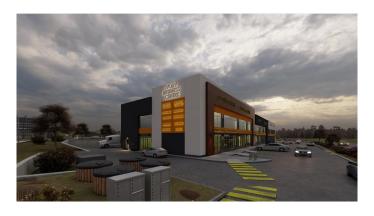

#### \$960,000

0 Bedroom, 0.00 Bathroom, Commercial on 0.00 Acres

Nolan Hill, Calgary, Alberta

Premier flex retail condo offer a prime location in the Nolan Hill Business Park, with convenient access to major roads in Calgary(Sarcee Trail and Stoney Trail NW). The flexible zoning(I-C) allows for a wide range of business types, making it an attractive option for business owners and investors. The high-quality finishing and abundant natural light further enhance the appeal of these spaces. Great option for an owner-user or an investor. Mezzanine is an option with City's approval. The potential to rent out a second level separately adds to the versatility and income potential. With permitted uses including offices, restaurants, warehouses, showrooms, and many more, there are plenty of opportunities for various types of businesses to thrive.