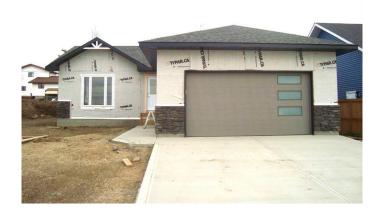

## \$479,900

4 Bedroom, 3.00 Bathroom, 1,408 sqft Residential on 0.17 Acres

NONE, Trochu, Alberta

Another stunning home by C Reeds Construction Ltd. is sure to please. This spacious plan has 4 large bedrooms and 3 full bathrooms, main floor laundry room, deck off the kitchen for entertaining, double attached front drive garage and concrete driveway. Large L shaped games/family room down, everyone can enjoy this home. The yard with be complete with sod over top soil and in a new subdivision with quick access to schools, shopping, rec facilities and more. Photo's are the home under construction and samples of his previous custom builds. In progress photo's to show the openness of this floor plan. Includes 6 appliances, comes with Alberta New Home Warranty.