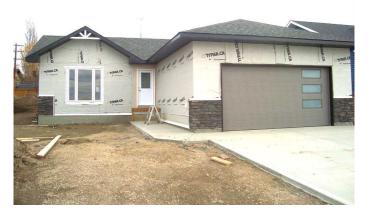

## \$479,900

4 Bedroom, 3.00 Bathroom, 1,408 sqft Residential on 0.17 Acres

NONE, Trochu, Alberta

Another stunning home by C Reeds Construction Ltd. is sure to please. This spacious plan has 4 large bedrooms and 3 full bathrooms, main floor laundry room, deck off the kitchen for entertaining, double attached front drive garage and concrete driveway. Large L shaped games/family room down, everyone can enjoy this home. The yard with be complete with sod over top soil and in a new subdivision with quick access to schools, shopping, rec facilities and more. Photo's are the home under construction and samples of his previous custom builds. In progress photo's to show the openness of this floor plan. Includes 6 appliances, comes with Alberta New Home Warranty.