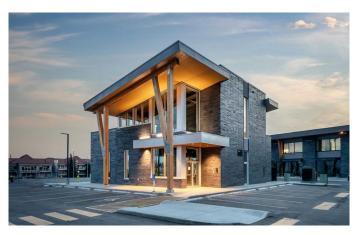

#### \$35

0 Bedroom, 0.00 Bathroom, Commercial on 0.00 Acres

Christie Park, Calgary, Alberta

High Visibility !!! High Traffic Count !!! Rare opportunity to operate a business in a brand new building surrounded by residential with exceptional demographics. Christie Crossing is a newly built commercial retail development situated on the corner of 17th Avenue SW and Christie Park Gate SW. With nearby access to Sarcee Trail SW and Sirocco C-Train Station, this pedestrian-friendly site offers high visibility and traffic counts. Current space is +/- 1434 sf on the 2nd floor. Building has elevator and stairs. Few uses are restricted as we cannot interfere with other reserved uses in complex. Ample shared parking space. It is a great office space with great exposure on the 17th Ave with spectacular view and patio.