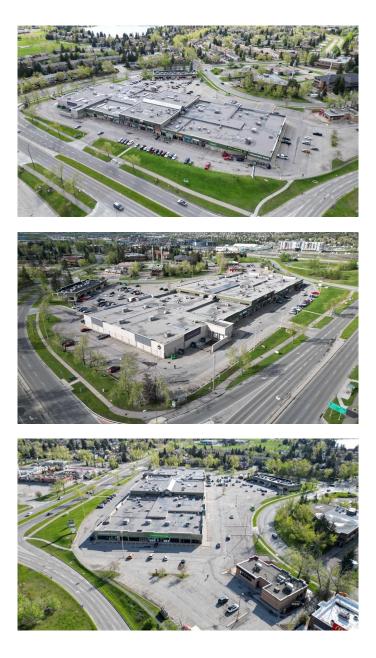

Excellent opportunity within very active Midnapore Mall just off Macleod Trail South - Prime main floor retail / restaurant / medical space available, 2,295 sq. ft.

high ceiling and rear common loading dock access,

- High vehicle and signage exposure

- Strong anchor Tenants create great draw for new Tenant's

- High population area, strong household income and close proximity to LRT station

- Strong Tenant mix, including Treehouse Family Playground, Wendy's, Dollorama, Planet Fitness,

Cloverdale Paints, International Food Supermarket and a mix of retail, beauty, medical, pharmacy,

personal services and restaurant Tenant's

Built in 1979