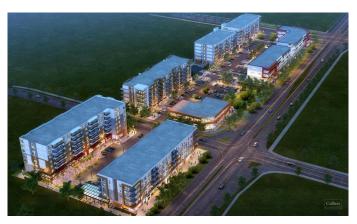

### \$1,000

0 Bedroom, 0.00 Bathroom, Commercial on 0.00 Acres

Saddle Ridge, Calgary, Alberta

\*MERE POSTING\* The expanding neighborhood of Saddle Ridge is now home to a new mixed-use development, featuring more than 80,000 square feet of retail and office space along with over 600 condos to support local businesses. The development's prime location near the YYC airport is just 19 minutes to the downtown core and provides unparalleled access to Stoney Trail and major crossroads from the busy 88th Avenue corridor, making it an ideal destination for residents and customers seeking access to all the area's amenities.