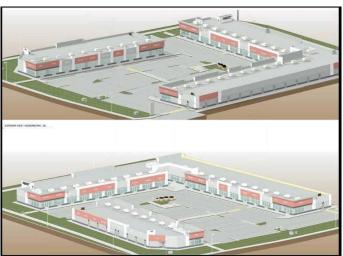

### \$618,000

0 Bedroom, 0.00 Bathroom, Commercial on 0.00 Acres

Saddleridge Industrial, Calgary, Alberta

STOP PAYING RENT & WORRY FREE FROM FUTURE OF RENT HIKES...Own your own Retail space at HIGHLY DESIRABLE & RAPIDLY GROWING JACKSONPORT NE. This prime location at Corner of Country hill and 108 Ave Units with IC ZONING allowing Full RETAIL & OFFICE USE. HIGH EXPOSURE FOR MARKETING PURPOSES. . For most possible exposure Exterior signs can be installed Possible Visibility from Country hill. Lots owner operator businesses like Ethnic Restaurants, Fast Food franchises, Dine in/Take out restaurants, Accounting, lawyers, immigration etc. The surrounding complexes are opened with many popular businesses makes it ideal for your business traffic. THERE IS NO EXCLUSIVITY HERE, SO YOUR UNLIMITED OPTIONS MAKE IT IDEAL FOR INVESTMENT. Don't wait. Call your favorite commercial agent now.