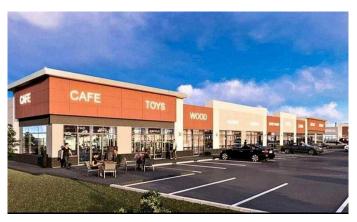

### \$618,000

0 Bedroom, 0.00 Bathroom, Commercial on 0.00 Acres

Saddleridge Industrial, Calgary, Alberta

STOP PAYING RENT & WORRY FREE FROM FUTURE OF RENT HIKES...Own your own Retail space at HIGHLY DESIRABLE & RAPIDLY GROWING JACKSONPORT NE. This prime location at Corner of Country hill and 108 Ave Units with IC ZONING allowing Full RETAIL & OFFICE USE. HIGH EXPOSURE FOR MARKETING PURPOSES. . For most possible exposure Exterior signs can be installed Possible Visibility from Country hill. Lots owner operator businesses like Ethnic Restaurants, Fast Food franchises, Dine in/Take out restaurants, Accounting, lawyers, immigration etc. The surrounding complexes are opened with many popular businesses makes it ideal for your business traffic. THERE IS NO EXCLUSIVITY HERE, SO YOUR UNLIMITED OPTIONS MAKE IT IDEAL FOR INVESTMENT. Don't wait. Call your favorite commercial agent now.