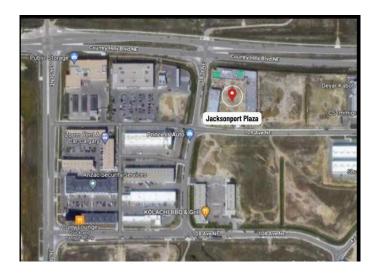

## **Community Information**

Address 1123, 4058 109 Avenue Ne

Subdivision Saddleridge Industrial

City Calgary

County Calgary
Province Alberta

Postal Code T3N 2B3