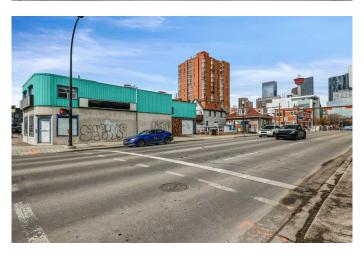

## \$2,500,000

0 Bedroom, 0.00 Bathroom, Commercial on 0.08 Acres

Beltline, Calgary, Alberta

**Great Opportunities! Future Mixed-Use** Development Site on Corner Location with Interim holding Income. Corner Lot of Prime location, steps to stampede grounds, BMO centre, 17th avenue shops and restaurants, transit and casino. CC-MHX ZONING ALLOWS FOR 3 TIMES SITE COVERAGE WITH NO LIMITATION ON BUILDING HEIGHT. This freestanding retail building located on a corner lot (1st street South bound Macleod Trail) and 15th Ave SE in the heart of Victoria Park. The existing building is 2,132 SF WITH 7 parking stalls. There is potential to build high rise and low rise building if unified with neighbor's vacant lot. Pls. see the photos for 2 possible developments options.