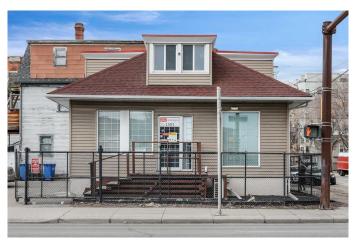

## \$2,500,000

0 Bedroom, 0.00 Bathroom, Commercial on 0.08 Acres

Beltline, Calgary, Alberta

**Great Opportunities! Future Mixed-Use** Development Site on Corner Location with Interim holding Income. Corner Lot of Prime location, steps to stampede grounds, BMO centre, 17th avenue shops and restaurants, transit and casino. CC-MHX ZONING ALLOWS FOR 3 TIMES SITE COVERAGE WITH NO LIMITATION ON BUILDING HEIGHT. This freestanding retail building located on a corner lot (1st street South bound Macleod Trail) and 15th Ave SE in the heart of Victoria Park. The existing building is 2,132 SF WITH 7 parking stalls. There is potential to build high rise and low rise building if unified with neighbor's vacant lot. Pls. see the photos for 2 possible developments options.

**NEW UPDATES:** 

This building has been fully renovated to professional SPA with many upgrades. 3 professional rooms added in the main floor with brand new gorgeous shower, new flooring, new furnace and new heat water tank. This brings nice business income.

Built in 1912

#### **Essential Information**

MLS® # A2118801 Price \$2,500,000

Bathrooms 0.00 Acres 0.08 Year Built 1912

Type Commercial

Sub-Type Retail Status Active