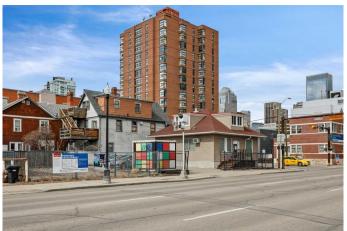

## \$2,500,000

0 Bedroom, 0.00 Bathroom, Commercial on 0.08 Acres

Beltline, Calgary, Alberta

**Great Opportunities! Future Mixed-Use** Development Site on Corner Location with Interim holding Income. Corner Lot of Prime location, steps to stampede grounds, BMO centre, 17th avenue shops and restaurants, transit and casino. CC-MHX ZONING ALLOWS FOR 3 TIMES SITE COVERAGE WITH NO LIMITATION ON BUILDING HEIGHT. This freestanding retail building located on a corner lot (1st street South bound Macleod Trail) and 15th Ave SE in the heart of Victoria Park. The existing building is 2,132 SF WITH 7 parking stalls. There is potential to build high rise and low rise building if unified with neighbor's vacant lot. Pls. see the photos for 2 possible developments options.