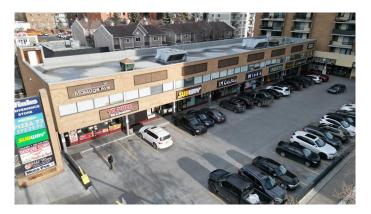

### \$15

0 Bedroom, 0.00 Bathroom, Commercial on 0.00 Acres

Beltline, Calgary, Alberta

Rare find, Vacant, 408 sq. ft. & 745 sq. ft., 2nd Floor Office units within Wellington Square on busy 14 Street SW offered at below market rental rates. Other 2nd floor units, occupied by Month to Month Tenants and available with notice, 1,267 sq. ft., 1,298 sq. ft., 2,808 sq. ft. up to 4,075 sq. ft. contiguous. Double row front parking and 24 stalls in rear. Excellent main floor Tenant mix and built in draw from 12 floor residential condo building on site as well dense surrounding residential development.