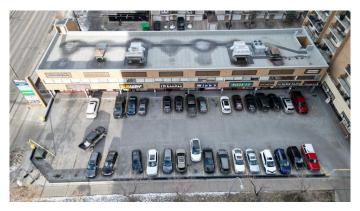

### \$15

0 Bedroom, 0.00 Bathroom, Commercial on 0.00 Acres

Beltline, Calgary, Alberta

Rare find, Vacant, 408 sq. ft. & 745 sq. ft., 2nd Floor Office units within Wellington Square on busy 14 Street SW offered at below market rental rates. Other 2nd floor units, occupied by Month to Month Tenants and available with notice, 1,267 sq. ft., 1,298 sq. ft., 2,808 sq. ft. up to 4,075 sq. ft. contiguous. Double row front parking and 24 stalls in rear. Excellent main floor Tenant mix and built in draw from 12 floor residential condo building on site as well dense surrounding residential development.

### **Amenities**

Parking Spaces 80