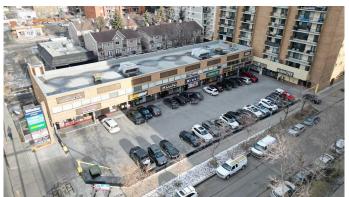

### \$15

0 Bedroom, 0.00 Bathroom, Commercial on 0.00 Acres

Beltline, Calgary, Alberta

Rare find, Vacant, 408 sq. ft. & 745 sq. ft., 2nd Floor Office units within Wellington Square on busy 14 Street SW offered at below market rental rates. Other 2nd floor units, occupied by Month to Month Tenants and available with notice, 1,267 sq. ft., 1,298 sq. ft., 2,808 sq. ft. up to 4,075 sq. ft. contiguous. Double row front parking and 24 stalls in rear. Excellent main floor Tenant mix and built in draw from 12 floor residential condo building on site as well dense surrounding residential development.