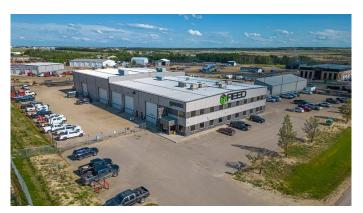

## \$8,550,000

0 Bedroom, 0.00 Bathroom, Commercial on 5.82 Acres

Mountview Business Park, Grande Prairie, Alberta

This incredible 38,513 square foot steel framed and concrete block fabrication shop is situated on two titled lots totaling 5.82 acres. With a footprint of 31,224 square feet on the main floor, the building offers 26,920 SF of shop, storage and mechanical space, a ceiling height of 32' in the main warehouse, with four 5 ton cranes scattered throughout and 4,304 SF of immaculate office space. In addition to the main floor there is 7,289 SF of second floor office, board room and a training room area which ensures this property provides the space that any large operation would need. The auxiliary building is a functional 3,540 SF pole frame storage building tucked into the west portion of the graveled and fenced yard. This is a must see for any company entering or expanding their operations in the Grande Prairie area. Call the listing Realtor© for more information or to book a showing today.