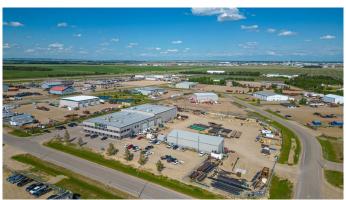

## \$8,550,000

0 Bedroom, 0.00 Bathroom, Commercial on 5.82 Acres

Mountview Business Park, Grande Prairie, Alberta

This incredible 38,513 square foot steel framed and concrete block fabrication shop is situated on two titled lots totaling 5.82 acres. With a footprint of 31,224 square feet on the main floor, the building offers 26,920 SF of shop, storage and mechanical space, a ceiling height of 32' in the main warehouse, with four 5 ton cranes scattered throughout and 4,304 SF of immaculate office space. In addition to the main floor there is 7,289 SF of second floor office, board room and a training room area which ensures this property provides the space that any large operation would need. The auxiliary building is a functional 3,540 SF pole frame storage building tucked into the west portion of the graveled and fenced yard. This is a must see for any company entering or expanding their operations in the Grande Prairie area. Call the listing Realtor© for more information or to book a showing today.