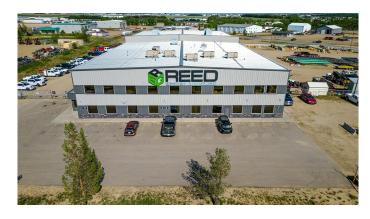

## \$8,550,000

0 Bedroom, 0.00 Bathroom, Commercial on 5.82 Acres

Mountview Business Park, Grande Prairie, Alberta

This incredible 38,513 square foot steel framed and concrete block fabrication shop is situated on two titled lots totaling 5.82 acres. With a footprint of 31,224 square feet on the main floor, the building offers 26,920 SF of shop, storage and mechanical space, a ceiling height of 32' in the main warehouse, with four 5 ton cranes scattered throughout and 4,304 SF of immaculate office space. In addition to the main floor there is 7,289 SF of second floor office, board room and a training room area which ensures this property provides the space that any large operation would need. The auxiliary building is a functional 3,540 SF pole frame storage building tucked into the west portion of the graveled and fenced yard. This is a must see for any company entering or expanding their operations in the Grande Prairie area. Call the listing Realtor© for more information or to book a showing today.