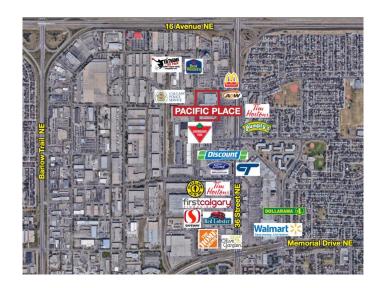

#### \$45

0 Bedroom, 0.00 Bathroom, Commercial on 0.00 Acres

Franklin, Calgary, Alberta

Pacific Place Mall has tremendous opportunities for businesses looking for temporary or longer term leases from 322-1,091 square feet. With over 60 shops and services including T&T Supermarket, Pacific Place Mall has become one of the busiest shopping destinations in the NE and has developed into one of Calgary's favourite multi-ethnic shopping centres; offering customers a variety of Asian products and services. This vibrant and dynamic retail centre is conveniently located near the Marlborough LRT Station with excellent exposure and visibility to 36th Street (approx 39,000 vehicles per day). Anchored by a busy T&T Supermarket with Canadian Tire next door, Pacific Place Mall caters to a growing NE Calgary neighbourhood and beyond as customers seek a shopping and dining experience not found elsewhere in Calgary. Other major businesses include Jollibee Restaurant, Oomomo Japan Living, Fit 4 Less Gym, Prime Health Clinic, Canada Diagnostics Centre and Bianca Amor Liquidation Centre. \*\*\* Rent Starting at \$45 per square foot | Operating Costs - \$29.20PSF (estimated 2025)

## **Community Information**

Address 999 36 Street Ne

Subdivision Franklin
City Calgary
County Calgary
Province Alberta
Postal Code T2A 2Z5