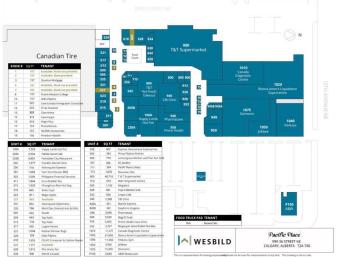

#### \$45

0 Bedroom, 0.00 Bathroom, Commercial on 0.00 Acres

Franklin, Calgary, Alberta

Pacific Place Mall has tremendous opportunities for businesses looking for temporary or longer term leases from 322-1,091 square feet. With over 60 shops and services including T&T Supermarket, Pacific Place Mall has become one of the busiest shopping destinations in the NE and has developed into one of Calgary's favourite multi-ethnic shopping centres; offering customers a variety of Asian products and services. This vibrant and dynamic retail centre is conveniently located near the Marlborough LRT Station with excellent exposure and visibility to 36th Street (approx 39,000 vehicles per day). Anchored by a busy T&T Supermarket with Canadian Tire next door, Pacific Place Mall caters to a growing NE Calgary neighbourhood and beyond as customers seek a shopping and dining experience not found elsewhere in Calgary. Other major businesses include Jollibee Restaurant, Oomomo Japan Living, Fit 4 Less Gym, Prime Health Clinic, Canada Diagnostics Centre and Bianca Amor Liquidation Centre. \*\*\* Rent Starting at \$45 per square foot | Operating Costs - \$29.20PSF (estimated 2025)

#### \*\*\* Rentable Area:

Unit 327-827SF \$45PSF | Unit 618-1,555SF \$45PSF | Unit 620-1,091SF \$45PSF | Kiosk 1/2/4/7 \$3,000/month Kiosk Not Provided | Food Truck Pad Negotiable |